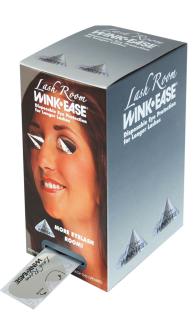

## PRODUCT SALES SHEET

Disposable eye protection for LONGER Lashes

- DEEPER cone for longer eyelashes!
- DISPOSABLE, One-Time Use Eye Protection
- 100% SEE-THROUGH
- UVA/UVB Block
- EASY to use just fold into a cone
- MEDICAL-GRADE adhesive
- ADJUSTABLE cone to fit eye
- NO STRAPS
- NO NOSE BRIDGE
- NO TAN LINES
- PERFECT for stand-up units

## The ORIGINAL ...accept no imitations!

- First disposable eye protection in US Market - since 1985
- First disposable eye protection worldwide - since 1991
- Meets FDA Standards for 21 CFR 1040.20 for US indoor tanning - since 1985
- Meets International Requirement EN 60335-2-27 for indoor tanning - since 1991
- · Led by Brenda Fishbaugh, EYE PRO President and Industry Leader — since 1991
- Made in the USA since 1985